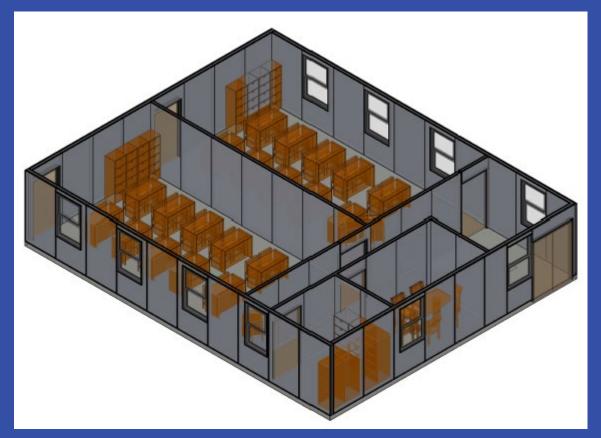

Balance per day over 12 months:

£307.07

Can be divided into two rooms with up to 20 students in each. It also has an entrance area with double doors and can have a useful office/work room too.

Price:

£116,997.45

20% Deposit:

£23,399.49

Balance per day over 12 months:

£256.43

Comprising a main teaching room with an extra room for staff or storage. Entrances for disabled/wheelchair students. Build takes about 7 days.