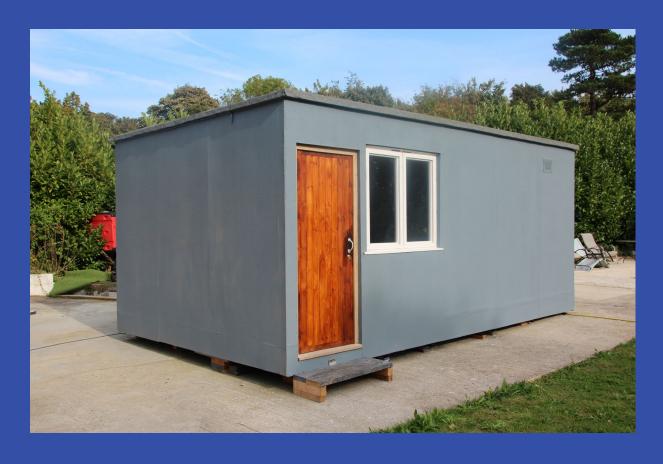

# 2-Storey House 2.44m x 4.88m

Price:

£39,426.00

20% Deposit:

£7,885.20

Balance per day over 12 months:

£86.41

# 2-Storey House 2.44m x 4.88m

Compact accommodation with an open plan bedroom and living room, as well as bathroom with shower, toilet, and basin

### 2-Storey House 2.44m x 4.88m

### 2-Storey House 2.44m x 4.88m

Price:

£26,940.00

20% Deposit:

£5,388.00

Balance per day over 12 months:

£59.05

This compact unit has a closed floor plan with 2 bedrooms, including a kitchen and a bathroom fitted with toilet, shower, and wash basin.