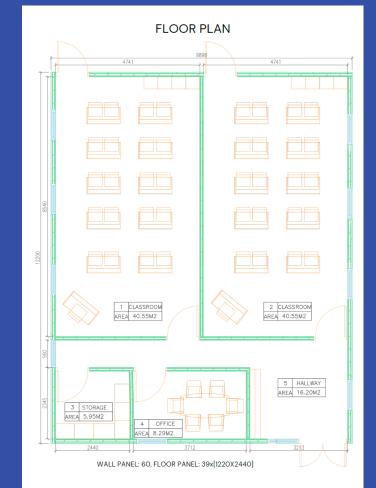

Balance per day over 12 months:

£307.07

Can be divided into two rooms with up to 20 students in each. It also has an entrance area with double doors and can have a useful office/work room too.

Price:

£116,997.45

20% Deposit:

£23,399.49

Balance per day over 12 months:

£256.43

Comprising a main teaching room with an extra room for staff or storage. Entrances for disabled/wheelchair students. Build takes about 7 days.