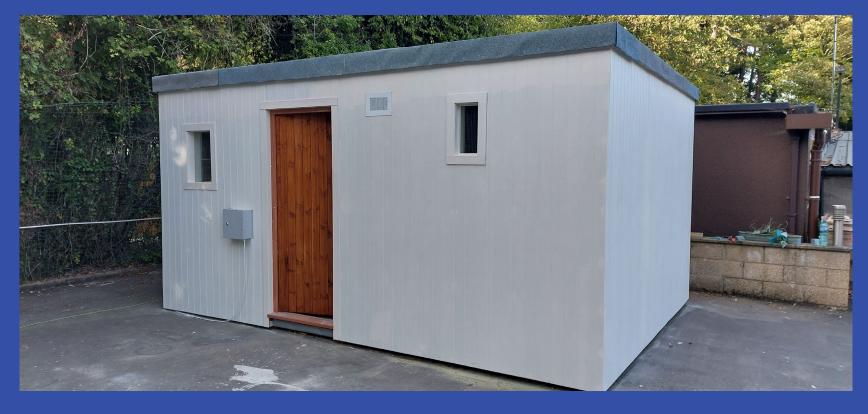

Price:

£33,560.58

25% Deposit:

£8,390.15

Balance per day over 12 months:

£68.96

This compact residential unit features an open plan living area with a kitchen and it has a bathroom fitted with a shower, toilet, and wash basin.