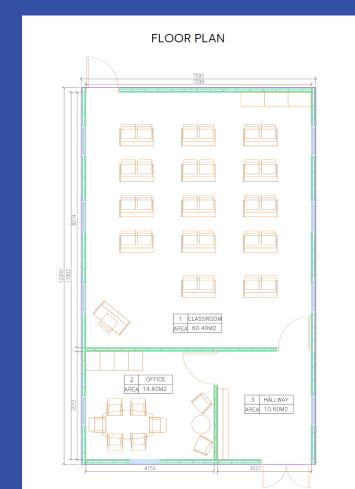

Balance per day over 12 months:

£307.07

Can be divided into two rooms with up to 20 students in each. It also has an entrance area with double doors and can have a useful office/work room too.

Price:

£116,997.45

20% Deposit:

£23,399.49

Balance per day over 12 months:

£256.43

Comprising a main teaching room with an extra room for staff or storage. Entrances for disabled/wheelchair students. Build takes about 7 days.