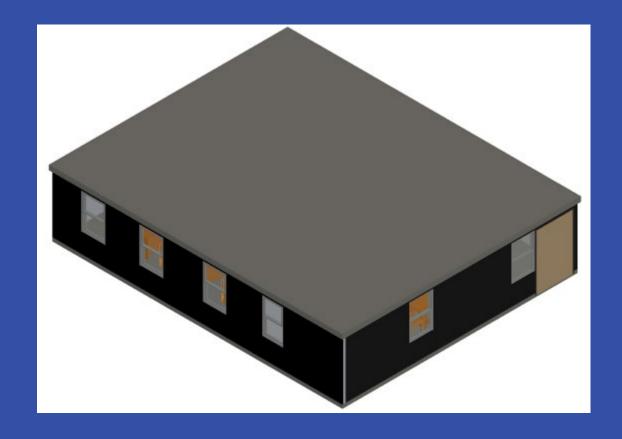

Balance per day over 12 months:

£307.07

Can be divided into two rooms with up to 20 students in each. It also has an entrance area with double doors and can have a useful office/work room too.

Price:

£116,997.45

20% Deposit:

£23,399.49

Balance per day over 12 months:

£256.43

Comprising a main teaching room with an extra room for staff or storage. Entrances for disabled/wheelchair students. Build takes about 7 days.