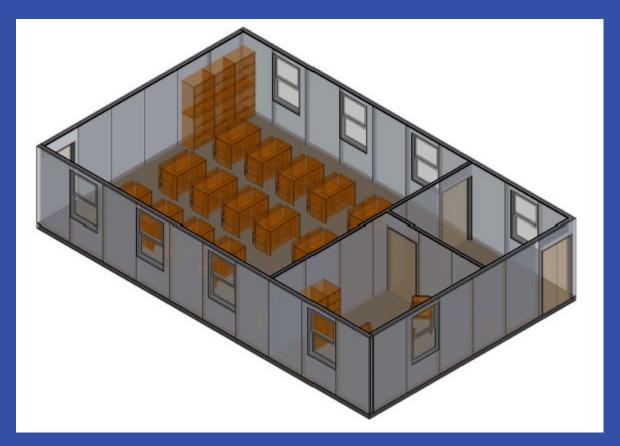

Balance per day over 12 months:

£307.07

Can be divided into two rooms with up to 20 students in each. It also has an entrance area with double doors and can have a useful office/work room too.

Price:

£116,997.45

20% Deposit:

£23,399.49

Balance per day over 12 months:

£256.43

Comprising a main teaching room with an extra room for staff or storage. Entrances for disabled/wheelchair students. Build takes about 7 days.