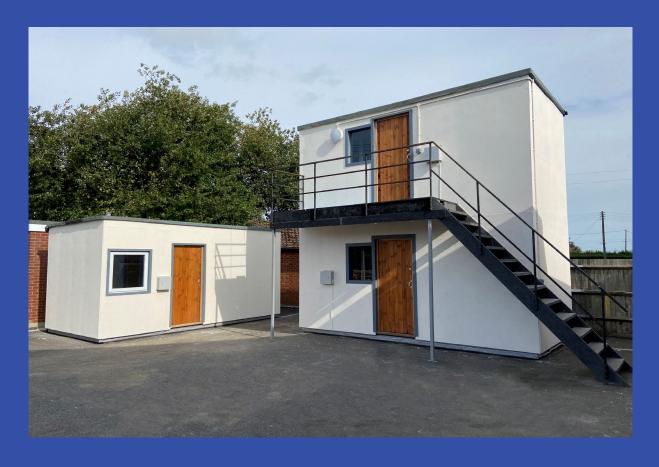

# 2-Storey House 2.44m x 4.88m

Price:

£39,426.00

20% Deposit:

£7,885.20

Balance per day over 12 months:

£86.41

# 2-Storey House 2.44m x 4.88m

Compact accommodation with an open plan bedroom and living room, as well as bathroom with shower, toilet, and basin