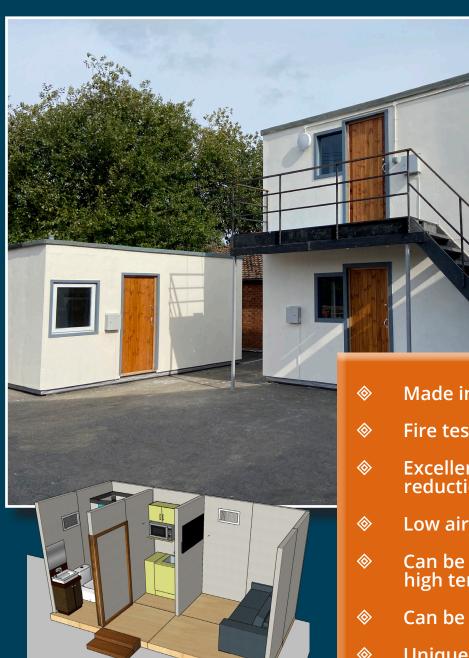

# AN ECO-FRIENDLY & ENERGY EFFICIENT **TEMPORARY HOUSING SOLUTION**

- Made in the UK
- Fire tested for 3 hours
- **Excellent acoustic sound** reduction
- Low air permeability
- Can be built in any weather; high temperatures, rain or snow
- Can be built in just a few days
- Unique metal subframe to help protect from flooding
- Worldwide patents pending ◈

### **SPEEDY CONSTRUCTION**

Thanks to our unique construction methods, Enviro Eco Wall can build a 2-storey house, within 5 or 6 days. Our low-cost compact units can be built in around 3 days.

FULLY FINISHED
AND READY TO
MOVE IN, WITH
KITCHENETTE....