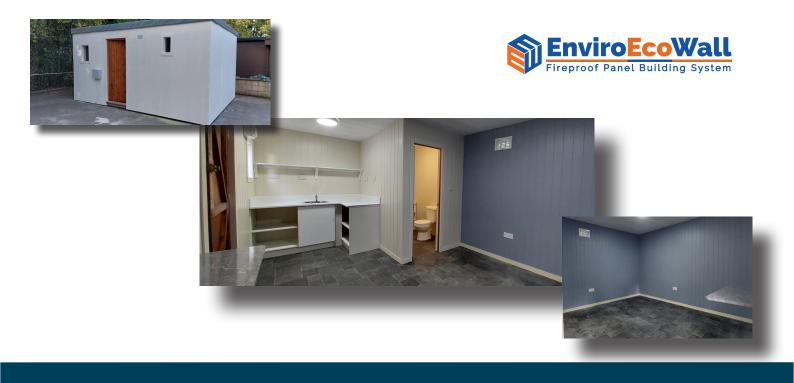

### **SPEEDY CONSTRUCTION**

Thanks to our unique construction methods, Enviro Eco Wall can build a 2-storey house, within 5 or 6 days. Our low-cost compact units can be built in around 3 days.

FULLY FINISHED
AND READY TO
MOVE IN, WITH
KITCHENETTE....

### ...AND OPEN PLAN BED/SITTING ROOM

UNITS AVAILABLE TO PURCHASE OR LEASE